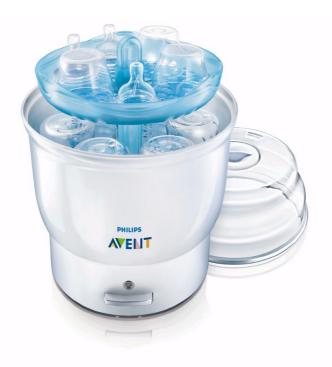

# Sterilizes 6 bottles in 8 minutes

Fast and easy to use

Fast and easy to use

#### Large capacity

Holds up to six 260 ml/ 9oz AVENT Bottles or two Philips AVENT Breast Pumps and accessories.